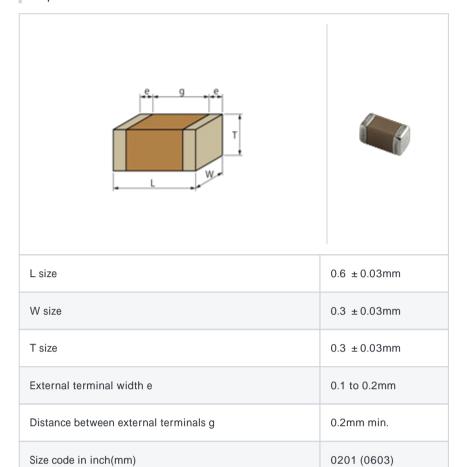

# GRM0336T1E4R8CD01#

"#" indicates a package specification code.









< List of part numbers with package codes >

 $\mathsf{GRM0336T1E4R8CD01D} \ , \ \mathsf{GRM0336T1E4R8CD01W} \ , \ \mathsf{GRM0336T1E4R8CD01J}$ 

# Shape



#### References

| Packaging | Specifications                                             | Minimum quantity |
|-----------|------------------------------------------------------------|------------------|
| D         | 180mm Paper taping                                         | 15000            |
| J         | 330mm Paper taping                                         | 50000            |
| W         | 180mm Paper taping (W8P1*) * Width: 8mm, Pocket pitch: 1mm | 30000            |

| Mass (typ.) |        |  |
|-------------|--------|--|
| 1 piece     | 0.33mg |  |
| 180mm Reel  | 118g   |  |

## Specifications

| Capacitance                                      | 4.8pF ± 0.25pF |
|--------------------------------------------------|----------------|
| Rated voltage