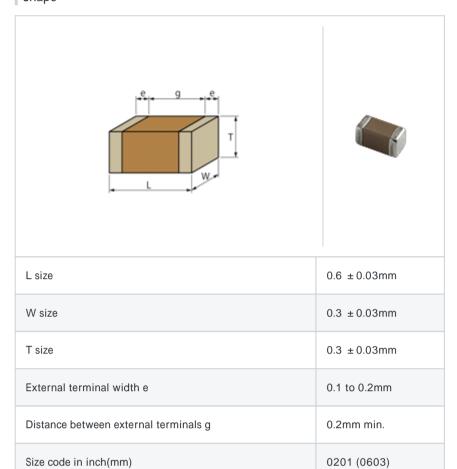

# GRM0336T1E4R0CD01#

"#" indicates a package specification code.







< List of part numbers with package codes >  ${\sf GRM0336T1E4R0CD01D}\ ,\ {\sf GRM0336T1E4R0CD01W}\ ,\ {\sf GRM0336T1E4R0CD01J}$ 

## Shape



#### References

| Packaging | Specifications                                             | Minimum quantity |
|-----------|------------------------------------------------------------|------------------|
| D         | 180mm Paper taping                                         | 15000            |
| J         | 330mm Paper taping                                         | 50000            |
| W         | 180mm Paper taping (W8P1*) * Width: 8mm, Pocket pitch: 1mm | 30000            |

| Mass (typ.) |        |  |
|-------------|--------|--|
| 1 piece     | 0.33mg |  |
| 180mm Reel  | 118g   |  |

# Specifications

| Capacitance                                      | 4.0pF ± 0.25pF |
|--------------------------------------------------|----------------|
| Rated voltage