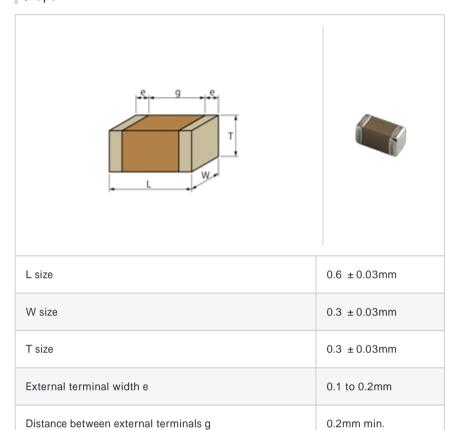

# GRM0336T1E470GD01#

"#" indicates a package specification code.







< List of part numbers with package codes > GRM0336T1E470GD01D , GRM0336T1E470GD01W , GRM0336T1E470GD01J

#### Shape



### References

| Packaging | Specifications                                             | Minimum quantity |
|-----------|------------------------------------------------------------|------------------|
| D         | 180mm Paper taping                                         | 15000            |
| J         | 330mm Paper taping                                         | 50000            |
| W         | 180mm Paper taping (W8P1*) * Width: 8mm, Pocket pitch: 1mm | 30000            |

| Mass (typ.) |        |  |
|-------------|--------|--|
| 1 piece     | 0.33mg |  |
| 180mm Reel  | 118g   |  |

#### Specifications

Size code in inch(mm)

| Capacitance                                      | 47pF ± 2%     |
|--------------------------------------------------|---------------|
| Rated voltage