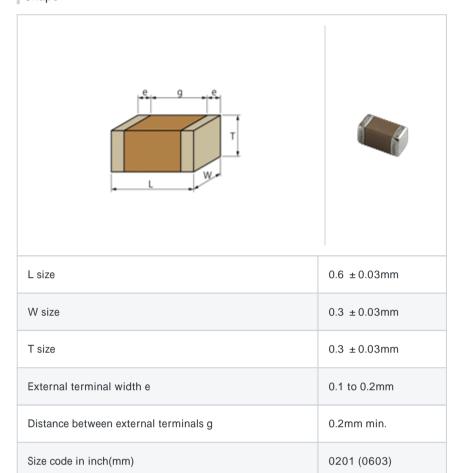

# GRM0336T1E430JD01#

"#" indicates a package specification code.







< List of part numbers with package codes >  ${\sf GRM0336T1E430JD01D}\ ,\ {\sf GRM0336T1E430JD01W}\ ,\ {\sf GRM0336T1E430JD01J}$ 

## Shape



## References

| Packaging | Specifications                                             | Minimum quantity |
|-----------|------------------------------------------------------------|------------------|
| D         | 180mm Paper taping                                         | 15000            |
| J         | 330mm Paper taping                                         | 50000            |
| W         | 180mm Paper taping (W8P1*) * Width: 8mm, Pocket pitch: 1mm | 30000            |

| Mass (typ.) |        |  |
|-------------|--------|--|
| 1 piece     | 0.33mg |  |
| 180mm Reel  | 118g   |  |

### Specifications

| Capacitance                                      | 43pF ±5%      |
|--------------------------------------------------|---------------|
| Rated voltage