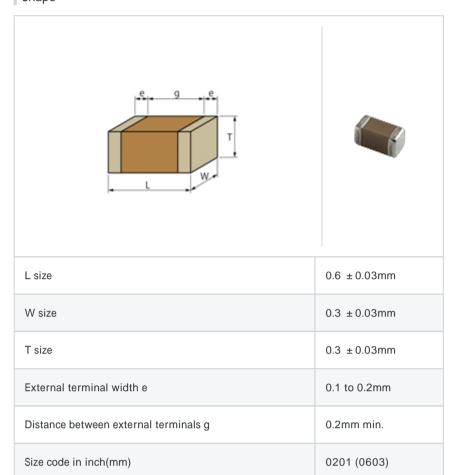

# GRM0336T1E3R6CD01#

"#" indicates a package specification code.







< List of part numbers with package codes >  ${\sf GRM0336T1E3R6CD01D}\ ,\ {\sf GRM0336T1E3R6CD01W}\ ,\ {\sf GRM0336T1E3R6CD01J}$ 

### Shape



## References

| Packaging | Specifications                                             | Minimum quantity |
|-----------|------------------------------------------------------------|------------------|
| D         | 180mm Paper taping                                         | 15000            |
| J         | 330mm Paper taping                                         | 50000            |
| W         | 180mm Paper taping (W8P1*) * Width: 8mm, Pocket pitch: 1mm | 30000            |

| Mass (typ.) |        |  |
|-------------|--------|--|
| 1 piece     | 0.33mg |  |
| 180mm Reel  | 118g   |  |

## Specifications

| Capacitance                                      | 3.6pF ± 0.25pF |
|--------------------------------------------------|----------------|
| Rated voltage