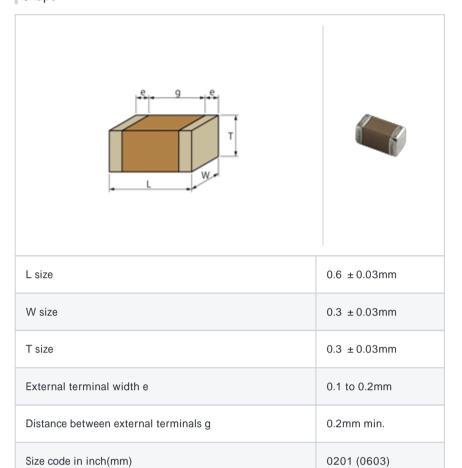

# GRM0336T1E3R2CD01#

"#" indicates a package specification code.





< List of part numbers with package codes >  $\mathsf{GRM0336T1E3R2CD01D} \ , \ \mathsf{GRM0336T1E3R2CD01W} \ , \ \mathsf{GRM0336T1E3R2CD01J}$ 

# Shape



#### References

| Packaging | Specifications                                             | Minimum quantity |
|-----------|------------------------------------------------------------|------------------|
| D         | 180mm Paper taping                                         | 15000            |
| J         | 330mm Paper taping                                         | 50000            |
| W         | 180mm Paper taping (W8P1*) * Width: 8mm, Pocket pitch: 1mm | 30000            |

| Mass (typ.) |        |  |
|-------------|--------|--|
| 1 piece     | 0.33mg |  |
| 180mm Reel  | 118g   |  |

## Specifications

| Capacitance                                      | 3.2pF ± 0.25pF |
|--------------------------------------------------|----------------|
| Rated voltage