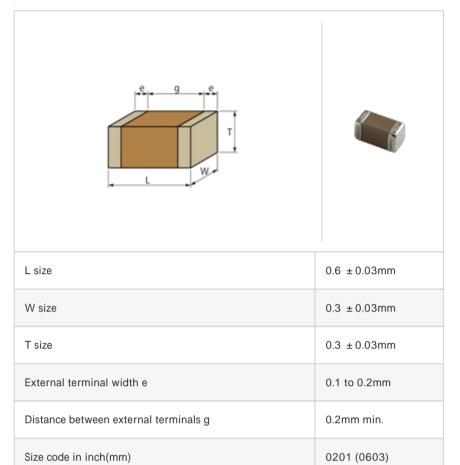

# GRM0336T1E360GD01#

"#" indicates a package specification code.







< List of part numbers with package codes >

 ${\sf GRM0336T1E360GD01D}\ ,\ {\sf GRM0336T1E360GD01W}\ ,\ {\sf GRM0336T1E360GD01J}$ 

## Shape



#### References

| Packaging | Specifications                                             | Minimum quantity |
|-----------|------------------------------------------------------------|------------------|
| D         | 180mm Paper taping                                         | 15000            |
| J         | 330mm Paper taping                                         | 50000            |
| W         | 180mm Paper taping (W8P1*) * Width: 8mm, Pocket pitch: 1mm | 30000            |

| Mass (typ.) |        |  |
|-------------|--------|--|
| 1 piece     | 0.33mg |  |
| 180mm Reel  | 118g   |  |

## Specifications

| Capacitance                                      | 36pF ± 2%     |
|--------------------------------------------------|---------------|
| Rated voltage