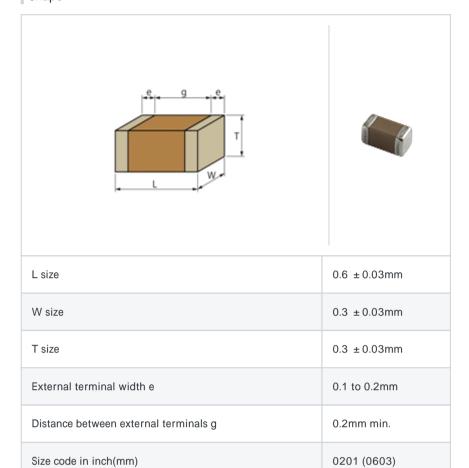

# GRM0336T1E2R8CD01#

"#" indicates a package specification code.









< List of part numbers with package codes >  $\mathsf{GRM0336T1E2R8CD01D} \ , \ \mathsf{GRM0336T1E2R8CD01W} \ , \ \mathsf{GRM0336T1E2R8CD01J}$ 

## Shape



#### References

| Packaging | Specifications                                             | Minimum quantity |
|-----------|------------------------------------------------------------|------------------|
| D         | 180mm Paper taping                                         | 15000            |
| J         | 330mm Paper taping                                         | 50000            |
| W         | 180mm Paper taping (W8P1*) * Width: 8mm, Pocket pitch: 1mm | 30000            |

| Mass (typ.) |        |  |
|-------------|--------|--|
| 1 piece     | 0.33mg |  |
| 180mm Reel  | 118g   |  |

## Specifications

| Capacitance                                      | 2.8pF ± 0.25pF |
|--------------------------------------------------|----------------|
| Rated voltage