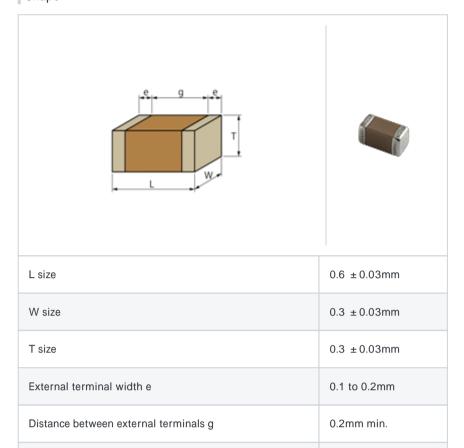

# GRM0336T1E240JD01#

"#" indicates a package specification code.







< List of part numbers with package codes >  ${\sf GRM0336T1E240JD01D}\ ,\ {\sf GRM0336T1E240JD01W}\ ,\ {\sf GRM0336T1E240JD01J}$ 

# Shape



#### References

| Packaging | Specifications                                              | Minimum quantity |
|-----------|-------------------------------------------------------------|------------------|
| D         | 180mm Paper taping                                          | 15000            |
| J         | 330mm Paper taping                                          | 50000            |
| W         | 180mm Paper taping (W8P1*)  * Width: 8mm, Pocket pitch: 1mm | 30000            |

| Mass (typ.) |        |  |  |
|-------------|--------|--|--|
| 1 piece     | 0.33mg |  |  |
| 180mm Reel  | 118g   |  |  |

## Specifications

Size code in inch(mm)

| Capacitance                                      | 24pF ±5%      |
|--------------------------------------------------|---------------|