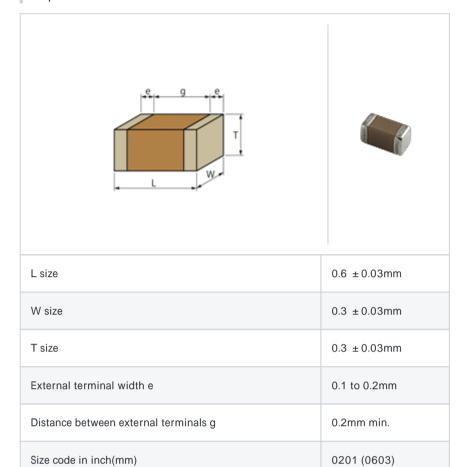

# GRM0336T1E220JD01#

"#" indicates a package specification code.







< List of part numbers with package codes >  ${\sf GRM0336T1E220JD01D}\ ,\ {\sf GRM0336T1E220JD01W}\ ,\ {\sf GRM0336T1E220JD01J}$ 

## Shape



## References

| Packaging | Specifications                                              | Minimum quantity |
|-----------|-------------------------------------------------------------|------------------|
| D         | 180mm Paper taping                                          | 15000            |
| J         | 330mm Paper taping                                          | 50000            |
| W         | 180mm Paper taping (W8P1*)  * Width: 8mm, Pocket pitch: 1mm | 30000            |

| Mass (typ.) |        |  |
|-------------|--------|--|
| 1 piece     | 0.33mg |  |
| 180mm Reel  | 118g   |  |

### Specifications

| Capacitance                                      | 22pF ±5%      |
|--------------------------------------------------|---------------|
| Rated voltage