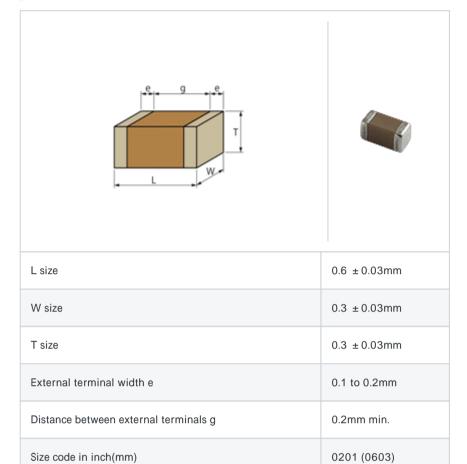

# GRM0336T1E200GD01#

"#" indicates a package specification code.







< List of part numbers with package codes >  ${\sf GRM0336T1E200GD01D}\ ,\ {\sf GRM0336T1E200GD01W}\ ,\ {\sf GRM0336T1E200GD01J}$ 

## Shape



### References

| Packaging | Specifications                                              | Minimum quantity |
|-----------|-------------------------------------------------------------|------------------|
| D         | 180mm Paper taping                                          | 15000            |
| J         | 330mm Paper taping                                          | 50000            |
| W         | 180mm Paper taping (W8P1*)  * Width: 8mm, Pocket pitch: 1mm | 30000            |

| Mass (typ.) |        |  |
|-------------|--------|--|
| 1 piece     | 0.33mg |  |
| 180mm Reel  | 118g   |  |

### Specifications

| Capacitance                                      | 20pF ± 2%     |
|--------------------------------------------------|---------------|
| Rated voltage