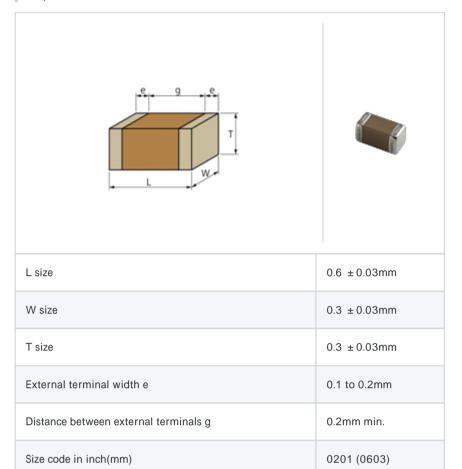

# GRM0336T1E1R9CD01#

"#" indicates a package specification code.







< List of part numbers with package codes >

 ${\sf GRM0336T1E1R9CD01D}\ ,\ {\sf GRM0336T1E1R9CD01W}\ ,\ {\sf GRM0336T1E1R9CD01J}$ 

# Shape



### References

| Packaging | Specifications                                              | Minimum quantity |
|-----------|-------------------------------------------------------------|------------------|
| D         | 180mm Paper taping                                          | 15000            |
| J         | 330mm Paper taping                                          | 50000            |
| W         | 180mm Paper taping (W8P1*)  * Width: 8mm, Pocket pitch: 1mm | 30000            |

| Mass (typ.) |        |  |
|-------------|--------|--|
| 1 piece     | 0.33mg |  |
| 180mm Reel  | 118g   |  |

# Specifications

| Capacitance                                      | 1.9pF ± 0.25pF |
|--------------------------------------------------|----------------|
| Rated voltage