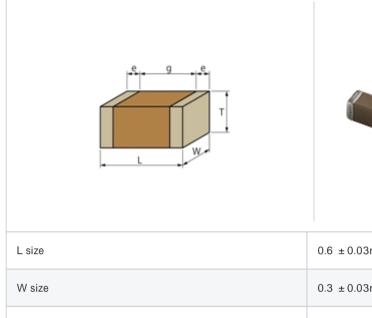

### Shape

| L size                                | 0.6 ± 0.03mm |
|---------------------------------------|--------------|
| W size                                | 0.3 ± 0.03mm |
| T size                                | 0.3 ± 0.03mm |
| External terminal width e             | 0.1 to 0.2mm |
| Distance between external terminals g | 0.2mm min.   |
| Size code in inch(mm)                 | 0201 (0603)  |