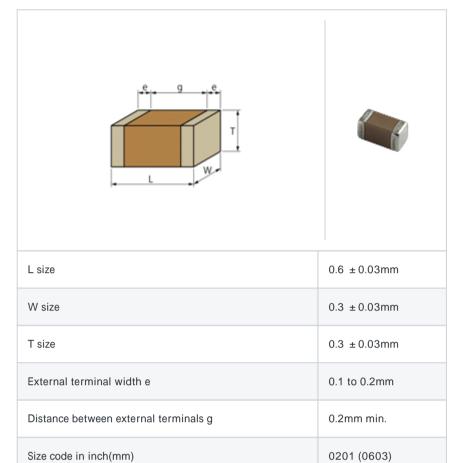

# GRM0336T1E110JD01#

"#" indicates a package specification code.









< List of part numbers with package codes >  $\mathsf{GRM0336T1E110JD01D} \ , \ \mathsf{GRM0336T1E110JD01W} \ , \ \mathsf{GRM0336T1E110JD01J}$ 

#### Shape



## References

| Packaging | Specifications                                              | Minimum quantity |
|-----------|-------------------------------------------------------------|------------------|
| D         | 180mm Paper taping                                          | 15000            |
| J         | 330mm Paper taping                                          | 50000            |
| W         | 180mm Paper taping (W8P1*)  * Width: 8mm, Pocket pitch: 1mm | 30000            |

| Mass (typ.) |        |  |
|-------------|--------|--|
| 1 piece     | 0.33mg |  |
| 180mm Reel  | 118g   |  |

## Specifications

| Capacitance                                      | 11pF ±5%      |
|--------------------------------------------------|---------------|
| Rated voltage