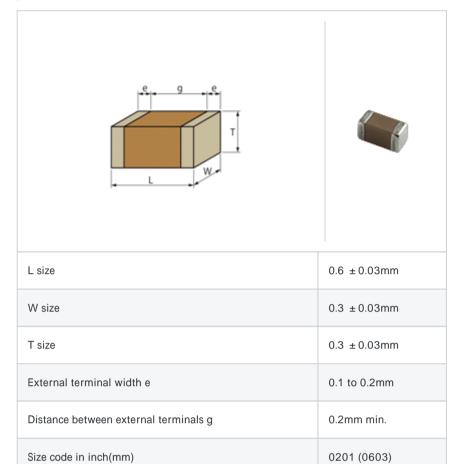

# GRM0336T1E100JD01#

"#" indicates a package specification code.







< List of part numbers with package codes >  $\mathsf{GRM0336T1E100JD01D} \ , \ \mathsf{GRM0336T1E100JD01W} \ , \ \mathsf{GRM0336T1E100JD01J}$ 

### Shape



#### References

| Packaging | Specifications                                             | Minimum quantity |
|-----------|------------------------------------------------------------|------------------|
| D         | 180mm Paper taping                                         | 15000            |
| J         | 330mm Paper taping                                         | 50000            |
| W         | 180mm Paper taping (W8P1*) * Width: 8mm, Pocket pitch: 1mm | 30000            |

| Mass (typ.) |        |  |
|-------------|--------|--|
| 1 piece     | 0.33mg |  |
| 180mm Reel  | 118g   |  |

#### Specifications

| Capacitance                                      | 10pF ±5%      |
|--------------------------------------------------|---------------|
| Rated voltage