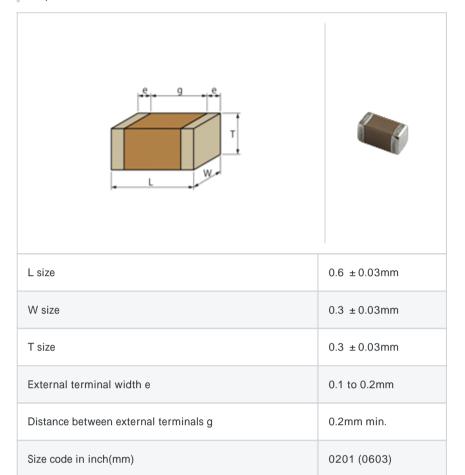

# GRM0336S1E9R8DD01#

"#" indicates a package specification code.









< List of part numbers with package codes >  ${\sf GRM0336S1E9R8DD01D}\ ,\ {\sf GRM0336S1E9R8DD01W}\ ,\ {\sf GRM0336S1E9R8DD01J}$ 

## Shape



## References

| Packaging | Specifications                                             | Minimum quantity |
|-----------|------------------------------------------------------------|------------------|
| D         | 180mm Paper taping                                         | 15000            |
| J         | 330mm Paper taping                                         | 50000            |
| W         | 180mm Paper taping (W8P1*) * Width: 8mm, Pocket pitch: 1mm | 30000            |

| Mass (typ.) |        |  |
|-------------|--------|--|
| 1 piece     | 0.33mg |  |
| 180mm Reel  | 118g   |  |

## Specifications

| Capacitance                                      | 9.8pF ± 0.5pF |
|--------------------------------------------------|---------------|
| Rated voltage