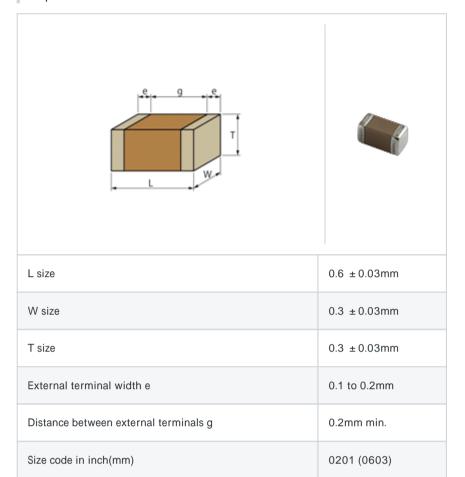

# GRM0336S1E9R7DD01#

"#" indicates a package specification code.







< List of part numbers with package codes >  ${\sf GRM0336S1E9R7DD01D}\ ,\ {\sf GRM0336S1E9R7DD01W}\ ,\ {\sf GRM0336S1E9R7DD01J}$ 

## Shape



#### References

| Packaging | Specifications                                             | Minimum quantity |
|-----------|------------------------------------------------------------|------------------|
| D         | 180mm Paper taping                                         | 15000            |
| J         | 330mm Paper taping                                         | 50000            |
| W         | 180mm Paper taping (W8P1*) * Width: 8mm, Pocket pitch: 1mm | 30000            |

| Mass (typ.) |        |  |
|-------------|--------|--|
| 1 piece     | 0.33mg |  |
| 180mm Reel  | 118g   |  |

## Specifications

| Capacitance                                      | 9.7pF ± 0.5pF |
|--------------------------------------------------|---------------|
| Rated voltage