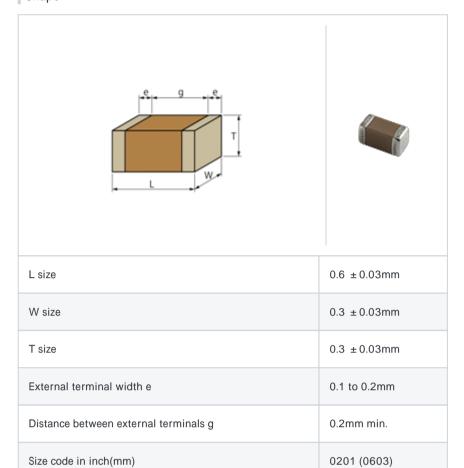

# GRM0336S1E9R6CD01#

"#" indicates a package specification code.







< List of part numbers with package codes >  ${\sf GRM0336S1E9R6CD01D}\ ,\ {\sf GRM0336S1E9R6CD01W}\ ,\ {\sf GRM0336S1E9R6CD01J}$ 

## Shape



## References

| Packaging | Specifications                                             | Minimum quantity |
|-----------|------------------------------------------------------------|------------------|
| D         | 180mm Paper taping                                         | 15000            |
| J         | 330mm Paper taping                                         | 50000            |
| W         | 180mm Paper taping (W8P1*) * Width: 8mm, Pocket pitch: 1mm | 30000            |

| Mass (typ.) |        |  |
|-------------|--------|--|
| 1 piece     | 0.33mg |  |
| 180mm Reel  | 118g   |  |

### Specifications

| Capacitance                                      | 9.6pF ± 0.25pF |
|--------------------------------------------------|----------------|
| Rated voltage