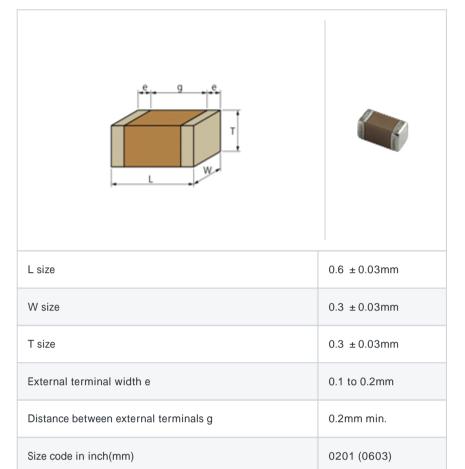

# GRM0336S1E9R5DD01#

"#" indicates a package specification code.







< List of part numbers with package codes >  ${\sf GRM0336S1E9R5DD01D}\ ,\ {\sf GRM0336S1E9R5DD01W}\ ,\ {\sf GRM0336S1E9R5DD01J}$ 

## Shape



## References

| Packaging | Specifications                                             | Minimum quantity |
|-----------|------------------------------------------------------------|------------------|
| D         | 180mm Paper taping                                         | 15000            |
| J         | 330mm Paper taping                                         | 50000            |
| W         | 180mm Paper taping (W8P1*) * Width: 8mm, Pocket pitch: 1mm | 30000            |

| Mass (typ.) |        |  |
|-------------|--------|--|
| 1 piece     | 0.33mg |  |
| 180mm Reel  | 118g   |  |

### Specifications

| Capacitance                                      | 9.5pF ± 0.5pF |
|--------------------------------------------------|---------------|
| Rated voltage