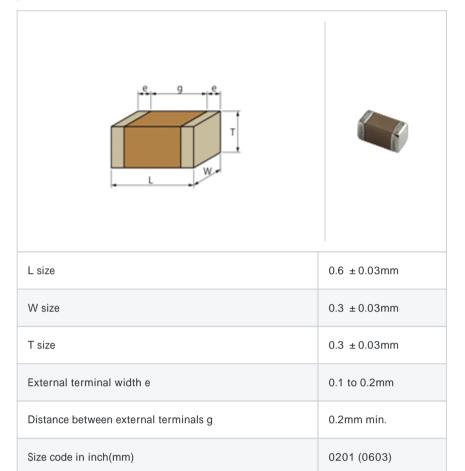

# GRM0336S1E9R5CD01#

"#" indicates a package specification code.









< List of part numbers with package codes >  ${\sf GRM0336S1E9R5CD01D}\ ,\ {\sf GRM0336S1E9R5CD01W}\ ,\ {\sf GRM0336S1E9R5CD01J}$ 

#### Shape



## References

| Packaging | Specifications                                             | Minimum quantity |
|-----------|------------------------------------------------------------|------------------|
| D         | 180mm Paper taping                                         | 15000            |
| J         | 330mm Paper taping                                         | 50000            |
| W         | 180mm Paper taping (W8P1*) * Width: 8mm, Pocket pitch: 1mm | 30000            |

| Mass (typ.) |        |  |
|-------------|--------|--|
| 1 piece     | 0.33mg |  |
| 180mm Reel  | 118g   |  |

### Specifications

| Capacitance                                      | 9.5pF ± 0.25pF |
|--------------------------------------------------|----------------|
| Rated voltage