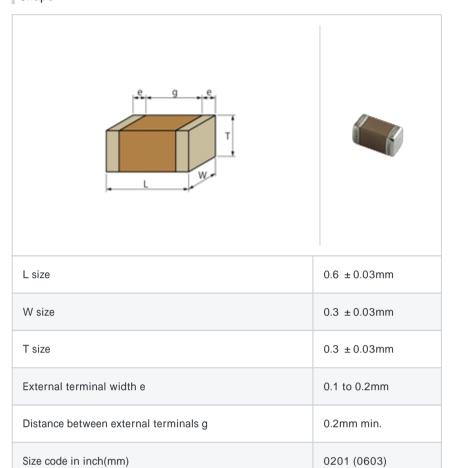

# GRM0336S1E9R3CD01#

"#" indicates a package specification code.







< List of part numbers with package codes >  ${\sf GRM0336S1E9R3CD01D}\ ,\ {\sf GRM0336S1E9R3CD01W}\ ,\ {\sf GRM0336S1E9R3CD01J}$ 

## Shape



# References

| Packaging | Specifications                                             | Minimum quantity |
|-----------|------------------------------------------------------------|------------------|
| D         | 180mm Paper taping                                         | 15000            |
| J         | 330mm Paper taping                                         | 50000            |
| W         | 180mm Paper taping (W8P1*) * Width: 8mm, Pocket pitch: 1mm | 30000            |

| Mass (typ.) |        |  |
|-------------|--------|--|
| 1 piece     | 0.33mg |  |
| 180mm Reel  | 118g   |  |

## Specifications

| Capacitance                                      | 9.3pF ± 0.25pF |
|--------------------------------------------------|----------------|
| Rated voltage