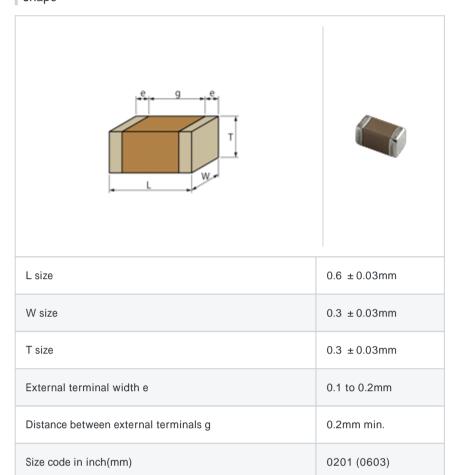

# GRM0336S1E9R1DD01#

"#" indicates a package specification code.









< List of part numbers with package codes >  ${\sf GRM0336S1E9R1DD01D}\ ,\ {\sf GRM0336S1E9R1DD01W}\ ,\ {\sf GRM0336S1E9R1DD01J}$ 

## Shape



## References

| Packaging | Specifications                                             | Minimum quantity |
|-----------|------------------------------------------------------------|------------------|
| D         | 180mm Paper taping                                         | 15000            |
| J         | 330mm Paper taping                                         | 50000            |
| W         | 180mm Paper taping (W8P1*) * Width: 8mm, Pocket pitch: 1mm | 30000            |

| Mass (typ.) |        |  |
|-------------|--------|--|
| 1 piece     | 0.33mg |  |
| 180mm Reel  | 118g   |  |

## Specifications

| Capacitance                                      | 9.1pF ± 0.5pF |
|--------------------------------------------------|---------------|
| Rated voltage