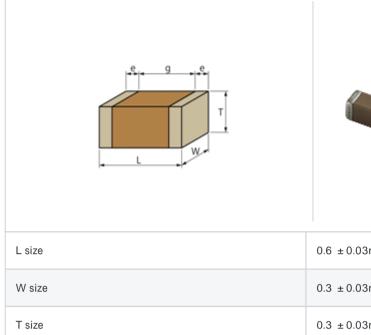

### Shape

| L size                                | 0.6 ±0.03mm  |
|---------------------------------------|--------------|
| W size                                | 0.3 ±0.03mm  |
| T size                                | 0.3 ±0.03mm  |
| External terminal width e             | 0.1 to 0.2mm |
| Distance between external terminals g | 0.2mm min.   |
| Size code in inch(mm)                 | 0201 (0603)  |