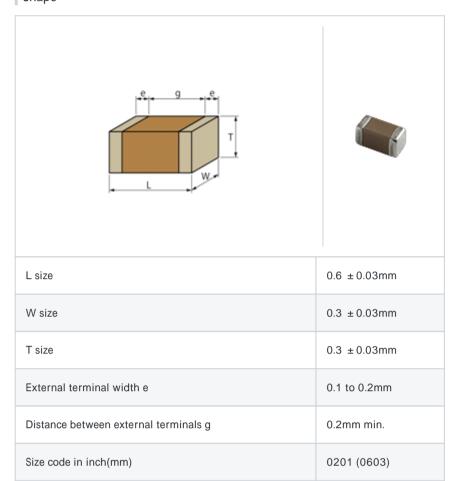

# GRM0336S1E8R8DD01#

"#" indicates a package specification code.







< List of part numbers with package codes >  ${\sf GRM0336S1E8R8DD01D}\ ,\ {\sf GRM0336S1E8R8DD01W}\ ,\ {\sf GRM0336S1E8R8DD01J}$ 

## Shape



#### References

| Packaging | Specifications                                              | Minimum quantity |
|-----------|-------------------------------------------------------------|------------------|
| D         | 180mm Paper taping                                          | 15000            |
| J         | 330mm Paper taping                                          | 50000            |
| W         | 180mm Paper taping (W8P1*)  * Width: 8mm, Pocket pitch: 1mm | 30000            |

| Mass (typ.) |        |  |
|-------------|--------|--|
| 1 piece     | 0.33mg |  |
| 180mm Reel  | 118g   |  |

## Specifications

| Capacitance                                      | 8.8pF ± 0.5pF |
|--------------------------------------------------|---------------|
| Rated voltage