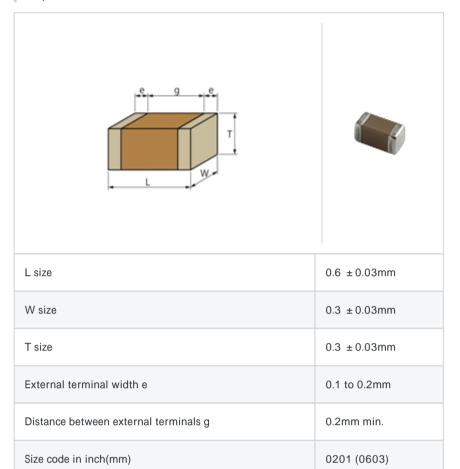

# GRM0336S1E8R7CD01#

"#" indicates a package specification code.





< List of part numbers with package codes >  ${\sf GRM0336S1E8R7CD01D}\ ,\ {\sf GRM0336S1E8R7CD01W}\ ,\ {\sf GRM0336S1E8R7CD01J}$ 

#### Shape



### References

| Packaging | Specifications                                              | Minimum quantity |
|-----------|-------------------------------------------------------------|------------------|
| D         | 180mm Paper taping                                          | 15000            |
| J         | 330mm Paper taping                                          | 50000            |
| W         | 180mm Paper taping (W8P1*)  * Width: 8mm, Pocket pitch: 1mm | 30000            |

| Mass (typ.) |        |  |
|-------------|--------|--|
| 1 piece     | 0.33mg |  |
| 180mm Reel  | 118g   |  |

## Specifications

| Capacitance                                      | 8.7pF ± 0.25pF |
|--------------------------------------------------|----------------|
| Rated voltage