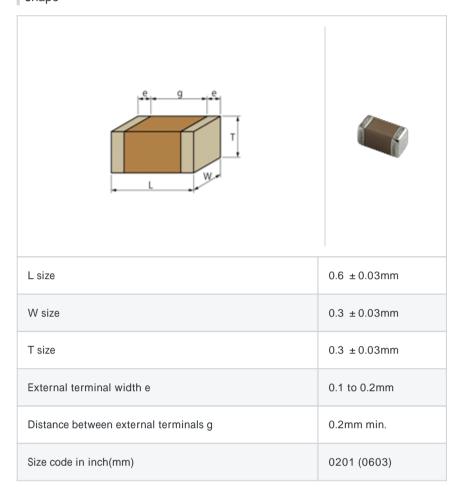

# GRM0336S1E8R6DD01#

"#" indicates a package specification code.









< List of part numbers with package codes >  ${\sf GRM0336S1E8R6DD01D}\ ,\ {\sf GRM0336S1E8R6DD01W}\ ,\ {\sf GRM0336S1E8R6DD01J}$ 

## Shape



## References

| Packaging | Specifications                                             | Minimum quantity |
|-----------|------------------------------------------------------------|------------------|
| D         | 180mm Paper taping                                         | 15000            |
| J         | 330mm Paper taping                                         | 50000            |
| W         | 180mm Paper taping (W8P1*) * Width: 8mm, Pocket pitch: 1mm | 30000            |

| Mass (typ.) |        |  |
|-------------|--------|--|
| 1 piece     | 0.33mg |  |
| 180mm Reel  | 118g   |  |

## Specifications

| Capacitance                                      | 8.6pF ± 0.5pF |
|--------------------------------------------------|---------------|
| Rated voltage