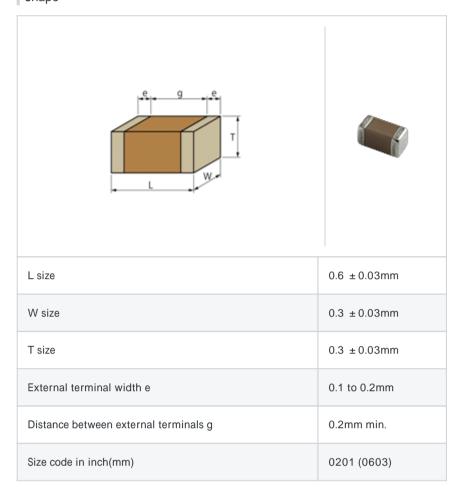

## Shape

#### References

| Packaging | Specifications                                              | Minimum quantity |
|-----------|-------------------------------------------------------------|------------------|
| D         | 180mm Paper taping                                          | 15000            |
| J         | 330mm Paper taping                                          | 50000            |
| W         | 180mm Paper taping (W8P1*)  * Width: 8mm, Pocket pitch: 1mm | 30000            |