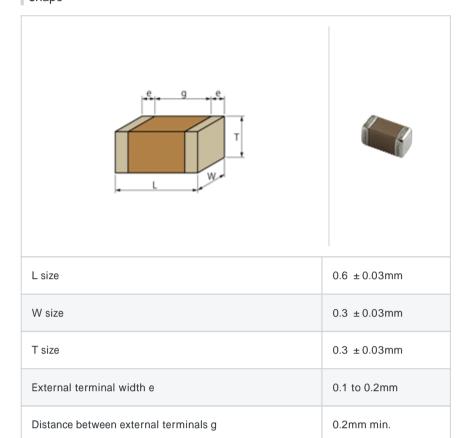

# GRM0336S1E8R1DD01#

"#" indicates a package specification code.







< List of part numbers with package codes >  ${\sf GRM0336S1E8R1DD01D}\ ,\ {\sf GRM0336S1E8R1DD01W}\ ,\ {\sf GRM0336S1E8R1DD01J}$ 

## Shape



## References

| Packaging | Specifications                                              | Minimum quantity |
|-----------|-------------------------------------------------------------|------------------|
| D         | 180mm Paper taping                                          | 15000            |
| J         | 330mm Paper taping                                          | 50000            |
| W         | 180mm Paper taping (W8P1*)  * Width: 8mm, Pocket pitch: 1mm | 30000            |

| Mass (typ.) |        |  |
|-------------|--------|--|
| 1 piece     | 0.33mg |  |
| 180mm Reel  | 118g   |  |

## Specifications

Size code in inch(mm)

| Capacitance                                      | 8.1pF ± 0.5pF |
|--------------------------------------------------|---------------|
| Rated voltag