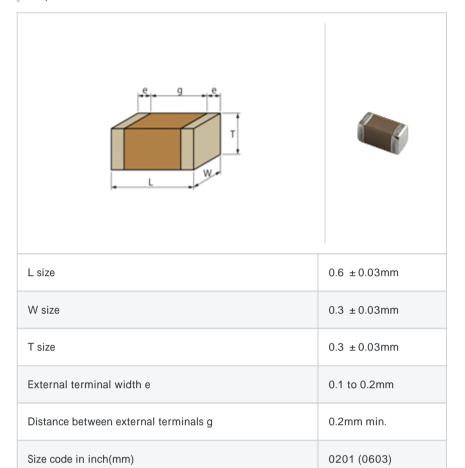

# GRM0336S1E8R0DD01#

"#" indicates a package specification code.







< List of part numbers with package codes >  ${\sf GRM0336S1E8R0DD01D} \ , \ {\sf GRM0336S1E8R0DD01W} \ , \ {\sf GRM0336S1E8R0DD01J}$ 

### Shape



## References

| Packaging | Specifications                                             | Minimum quantity |
|-----------|------------------------------------------------------------|------------------|
| D         | 180mm Paper taping                                         | 15000            |
| J         | 330mm Paper taping                                         | 50000            |
| W         | 180mm Paper taping (W8P1*) * Width: 8mm, Pocket pitch: 1mm | 30000            |

| Mass (typ.) |        |  |
|-------------|--------|--|
| 1 piece     | 0.33mg |  |
| 180mm Reel  | 118g   |  |

## Specifications

| Capacitance                                      | 8.0pF ± 0.5pF |
|--------------------------------------------------|---------------|
| Rated voltage