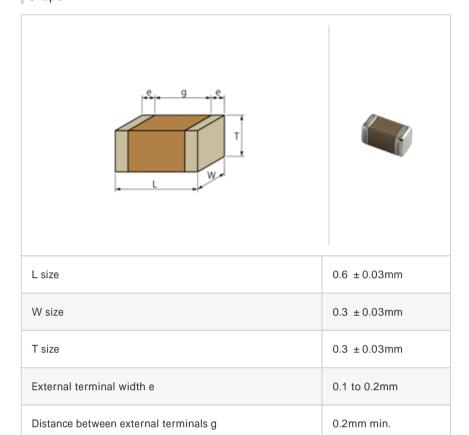

# GRM0336S1E820JD01#

"#" indicates a package specification code.







< List of part numbers with package codes >  ${\sf GRM0336S1E820JD01D}\ ,\ {\sf GRM0336S1E820JD01W}\ ,\ {\sf GRM0336S1E820JD01J}$ 

## Shape



### References

| Packaging | Specifications                                              | Minimum quantity |
|-----------|-------------------------------------------------------------|------------------|
| D         | 180mm Paper taping                                          | 15000            |
| J         | 330mm Paper taping                                          | 50000            |
| W         | 180mm Paper taping (W8P1*)  * Width: 8mm, Pocket pitch: 1mm | 30000            |

| Mass (typ.) |        |  |
|-------------|--------|--|
| 1 piece     | 0.33mg |  |
| 180mm Reel  | 118g   |  |

### Specifications

Size code in inch(mm)

| Capacitance                                      | 82pF ±5%      |
|--------------------------------------------------|---------------|
| Rated volt