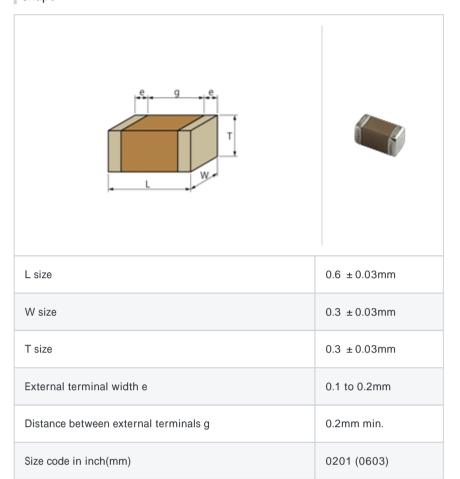

# GRM0336S1E7R9DD01#

"#" indicates a package specification code.







< List of part numbers with package codes >  ${\sf GRM0336S1E7R9DD01D}\ ,\ {\sf GRM0336S1E7R9DD01W}\ ,\ {\sf GRM0336S1E7R9DD01J}$ 

# Shape



#### References

| Packaging | Specifications                                              | Minimum quantity |
|-----------|-------------------------------------------------------------|------------------|
| D         | 180mm Paper taping                                          | 15000            |
| J         | 330mm Paper taping                                          | 50000            |
| W         | 180mm Paper taping (W8P1*)  * Width: 8mm, Pocket pitch: 1mm | 30000            |

| Mass (typ.) |        |  |
|-------------|--------|--|
| 1 piece     | 0.33mg |  |
| 180mm Reel  | 118g   |  |

## Specifications

| Capacitance                                      | 7.9pF ± 0.5pF |
|--------------------------------------------------|---------------|
| Rated voltage