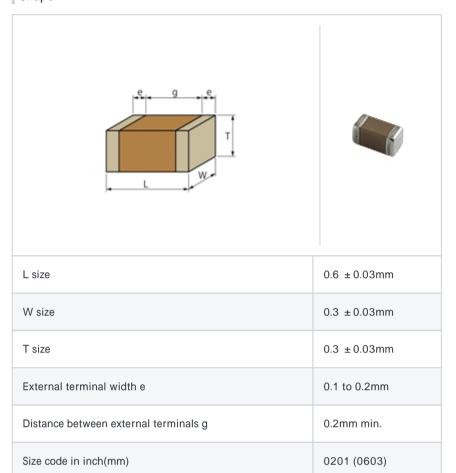

# GRM0336S1E7R5DD01#

"#" indicates a package specification code.







< List of part numbers with package codes >  ${\sf GRM0336S1E7R5DD01D}\ ,\ {\sf GRM0336S1E7R5DD01W}\ ,\ {\sf GRM0336S1E7R5DD01J}$ 

## Shape



#### References

| Packaging | Specifications                                             | Minimum quantity |
|-----------|------------------------------------------------------------|------------------|
| D         | 180mm Paper taping                                         | 15000            |
| J         | 330mm Paper taping                                         | 50000            |
| W         | 180mm Paper taping (W8P1*) * Width: 8mm, Pocket pitch: 1mm | 30000            |

| Mass (typ.) |        |  |
|-------------|--------|--|
| 1 piece     | 0.33mg |  |
| 180mm Reel  | 118g   |  |

## Specifications

| Capacitance                                      | 7.5pF ± 0.5pF |
|--------------------------------------------------|---------------|
| Rated voltage