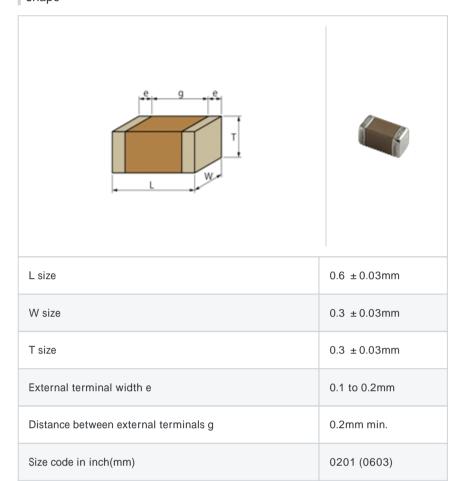

# GRM0336S1E7R4DD01#

"#" indicates a package specification code.





< List of part numbers with package codes >  $\mathsf{GRM0336S1E7R4DD01D} \ , \ \mathsf{GRM0336S1E7R4DD01W} \ , \ \mathsf{GRM0336S1E7R4DD01J}$ 

### Shape



## References

| Packaging | Specifications                                             | Minimum quantity |
|-----------|------------------------------------------------------------|------------------|
| D         | 180mm Paper taping                                         | 15000            |
| J         | 330mm Paper taping                                         | 50000            |
| W         | 180mm Paper taping (W8P1*) * Width: 8mm, Pocket pitch: 1mm | 30000            |

| Mass (typ.) |        |  |
|-------------|--------|--|
| 1 piece     | 0.33mg |  |
| 180mm Reel  | 118g   |  |

## Specifications

| Capacitance                                      | 7.4pF ± 0.5pF |
|--------------------------------------------------|---------------|
| Rated voltage