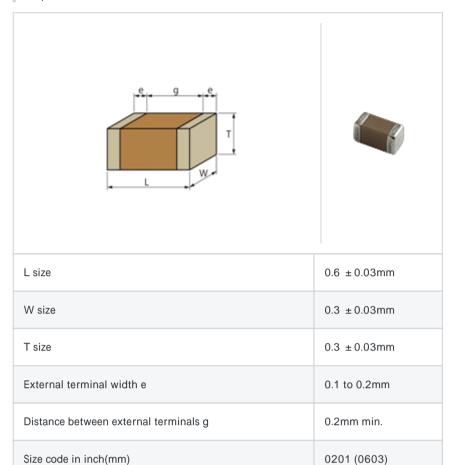

#### Shape

## Specifications

Size code in inch(mm)

| Capacitance                                      | 7.4pF ± 0.25pF |
|--------------------------------------------------|----------------|
| Rated voltage                                    | 25Vdc          |
| Temperature characteristics (complied standard)  | S2H(EIA)       |
| Temperature coefficient                          | -330 ± 60ppm/  |
| Temperature range of temperature characteristics | 25 to 85       |
| Operating temperature range                      | -55 to 125     |