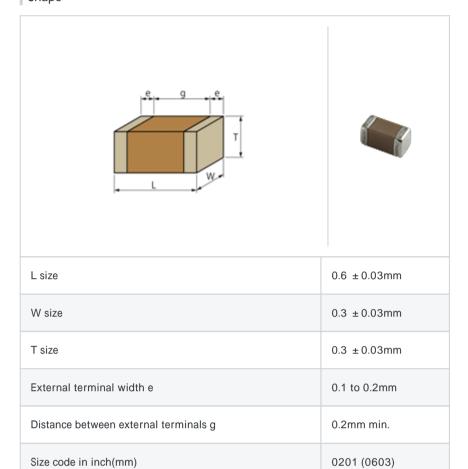

# GRM0336S1E7R3CD01#

"#" indicates a package specification code.







< List of part numbers with package codes >  ${\sf GRM0336S1E7R3CD01D}\ ,\ {\sf GRM0336S1E7R3CD01W}\ ,\ {\sf GRM0336S1E7R3CD01J}$ 

## Shape



## References

| Packaging | Specifications                                             | Minimum quantity |
|-----------|------------------------------------------------------------|------------------|
| D         | 180mm Paper taping                                         | 15000            |
| J         | 330mm Paper taping                                         | 50000            |
| W         | 180mm Paper taping (W8P1*) * Width: 8mm, Pocket pitch: 1mm | 30000            |

| Mass (typ.) |        |  |
|-------------|--------|--|
| 1 piece     | 0.33mg |  |
| 180mm Reel  | 118g   |  |

## Specifications

| Capacitance                                      | 7.3pF ± 0.25pF |
|--------------------------------------------------|----------------|
| Rated voltage