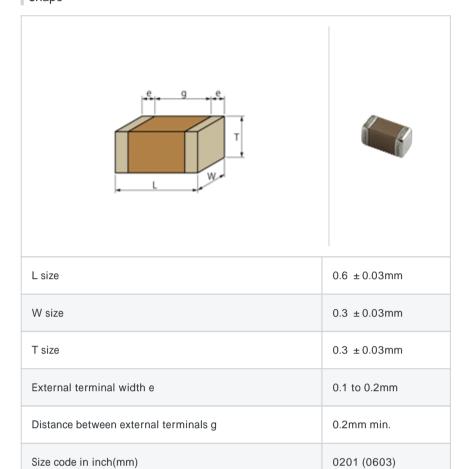

# GRM0336S1E7R2DD01#

"#" indicates a package specification code.







< List of part numbers with package codes >  $\mathsf{GRM0336S1E7R2DD01D} \ , \ \mathsf{GRM0336S1E7R2DD01W} \ , \ \mathsf{GRM0336S1E7R2DD01J}$ 

## Shape



## References

| Packaging | Specifications                                              | Minimum quantity |
|-----------|-------------------------------------------------------------|------------------|
| D         | 180mm Paper taping                                          | 15000            |
| J         | 330mm Paper taping                                          | 50000            |
| W         | 180mm Paper taping (W8P1*)  * Width: 8mm, Pocket pitch: 1mm | 30000            |

| Mass (typ.) |        |  |
|-------------|--------|--|
| 1 piece     | 0.33mg |  |
| 180mm Reel  | 118g   |  |

## Specifications

| Capacitance                                      | 7.2pF ± 0.5pF |
|--------------------------------------------------|---------------|
| Rated voltage