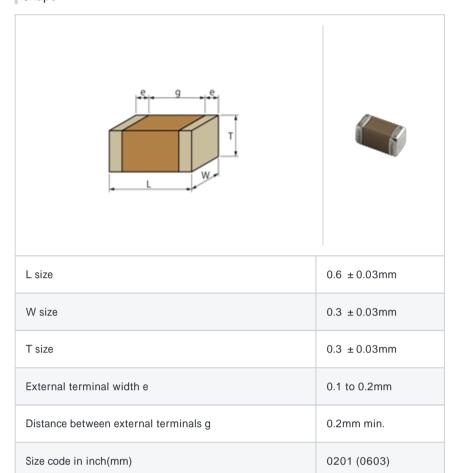

# GRM0336S1E6R3DD01#

"#" indicates a package specification code.









< List of part numbers with package codes >  ${\sf GRM0336S1E6R3DD01D}\ ,\ {\sf GRM0336S1E6R3DD01W}\ ,\ {\sf GRM0336S1E6R3DD01J}$ 

## Shape



## References

| Packaging | Specifications                                             | Minimum quantity |
|-----------|------------------------------------------------------------|------------------|
| D         | 180mm Paper taping                                         | 15000            |
| J         | 330mm Paper taping                                         | 50000            |
| W         | 180mm Paper taping (W8P1*) * Width: 8mm, Pocket pitch: 1mm | 30000            |

| Mass (typ.) |        |  |
|-------------|--------|--|
| 1 piece     | 0.33mg |  |
| 180mm Reel  | 118g   |  |

## Specifications

| Capacitance                                      | 6.3pF ± 0.5pF |
|--------------------------------------------------|---------------|
| Rated voltage