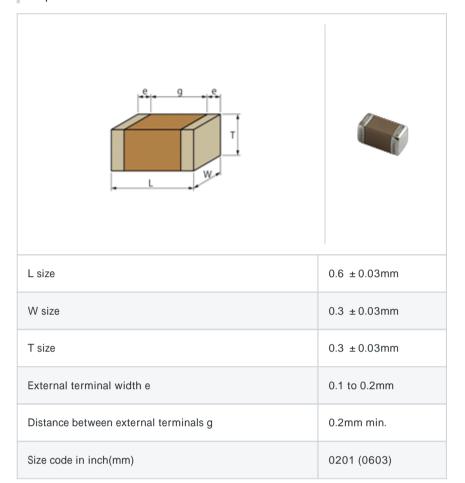

# GRM0336S1E6R0DD01#

"#" indicates a package specification code.









< List of part numbers with package codes >  ${\sf GRM0336S1E6R0DD01D}\ ,\ {\sf GRM0336S1E6R0DD01W}\ ,\ {\sf GRM0336S1E6R0DD01J}$ 

## Shape



## References

| Packaging | Specifications                                             | Minimum quantity |
|-----------|------------------------------------------------------------|------------------|
| D         | 180mm Paper taping                                         | 15000            |
| J         | 330mm Paper taping                                         | 50000            |
| W         | 180mm Paper taping (W8P1*) * Width: 8mm, Pocket pitch: 1mm | 30000            |

| Mass (typ.) |        |  |
|-------------|--------|--|
| 1 piece     | 0.33mg |  |
| 180mm Reel  | 118g   |  |

## Specifications

| Capacitance                                      | 6.0pF ± 0.5pF |
|--------------------------------------------------|---------------|
| Rated voltage