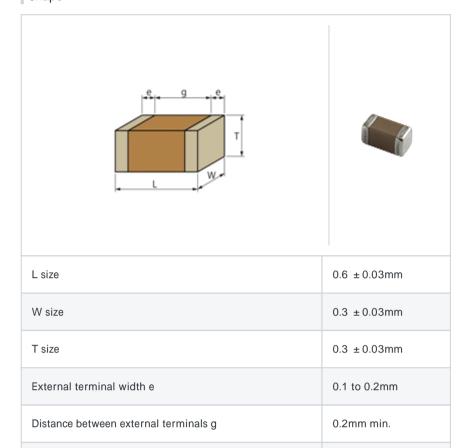

# GRM0336S1E620JD01#

"#" indicates a package specification code.







< List of part numbers with package codes >  ${\sf GRM0336S1E620JD01D}\ ,\ {\sf GRM0336S1E620JD01W}\ ,\ {\sf GRM0336S1E620JD01J}$ 

## Shape



## References

| Packaging | Specifications                                             | Minimum quantity |
|-----------|------------------------------------------------------------|------------------|
| D         | 180mm Paper taping                                         | 15000            |
| J         | 330mm Paper taping                                         | 50000            |
| W         | 180mm Paper taping (W8P1*) * Width: 8mm, Pocket pitch: 1mm | 30000            |

| Mass (typ.) |        |  |
|-------------|--------|--|
| 1 piece     | 0.33mg |  |
| 180mm Reel  | 118g   |  |

### Specifications

Size code in inch(mm)

| Capacitance                                      | 62pF ±5%      |
|--------------------------------------------------|---------------|
| Rated voltage