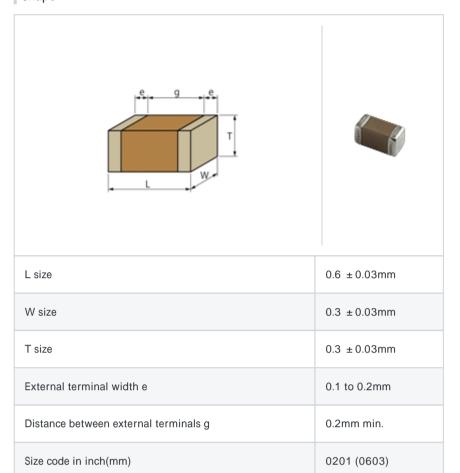

# GRM0336S1E5R7CD01#

"#" indicates a package specification code.







< List of part numbers with package codes >  ${\sf GRM0336S1E5R7CD01D}\ ,\ {\sf GRM0336S1E5R7CD01W}\ ,\ {\sf GRM0336S1E5R7CD01J}$ 

# Shape



#### References

| Packaging | Specifications                                              | Minimum quantity |
|-----------|-------------------------------------------------------------|------------------|
| D         | 180mm Paper taping                                          | 15000            |
| J         | 330mm Paper taping                                          | 50000            |
| W         | 180mm Paper taping (W8P1*)  * Width: 8mm, Pocket pitch: 1mm | 30000            |

| Mass (typ.) |        |  |
|-------------|--------|--|
| 1 piece     | 0.33mg |  |
| 180mm Reel  | 118g   |  |

## Specifications

| Capacitance                                      | 5.7pF ± 0.25pF |
|--------------------------------------------------|----------------|
| Rated voltage