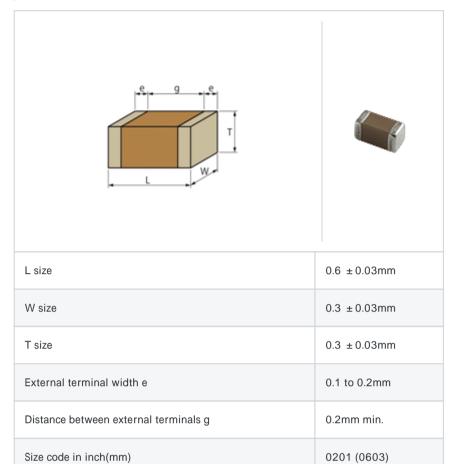

# GRM0336S1E5R5DD01#

"#" indicates a package specification code.







< List of part numbers with package codes >  ${\sf GRM0336S1E5R5DD01D}\ ,\ {\sf GRM0336S1E5R5DD01W}\ ,\ {\sf GRM0336S1E5R5DD01J}$ 

#### Shape



### References

| Packaging | Specifications                                              | Minimum quantity |
|-----------|-------------------------------------------------------------|------------------|
| D         | 180mm Paper taping                                          | 15000            |
| J         | 330mm Paper taping                                          | 50000            |
| W         | 180mm Paper taping (W8P1*)  * Width: 8mm, Pocket pitch: 1mm | 30000            |

| Mass (typ.) |        |  |
|-------------|--------|--|
| 1 piece     | 0.33mg |  |
| 180mm Reel  | 118g   |  |

## Specifications

| Capacitance                                      | 5.5pF ± 0.5pF |
|--------------------------------------------------|---------------|
| Rated voltage