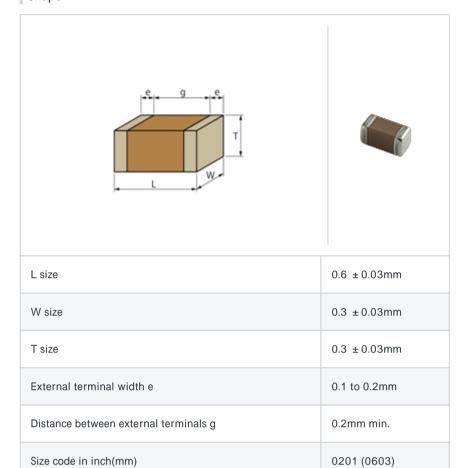

# GRM0336S1E5R5CD01#

"#" indicates a package specification code.









< List of part numbers with package codes >  ${\sf GRM0336S1E5R5CD01D}\ ,\ {\sf GRM0336S1E5R5CD01W}\ ,\ {\sf GRM0336S1E5R5CD01J}$ 

# Shape



#### References

| Packaging | Specifications                                              | Minimum quantity |
|-----------|-------------------------------------------------------------|------------------|
| D         | 180mm Paper taping                                          | 15000            |
| J         | 330mm Paper taping                                          | 50000            |
| W         | 180mm Paper taping (W8P1*)  * Width: 8mm, Pocket pitch: 1mm | 30000            |

| Mass (typ.) |        |  |
|-------------|--------|--|
| 1 piece     | 0.33mg |  |
| 180mm Reel  | 118g   |  |

## Specifications

| Capacitance                                      | 5.5pF ± 0.25pF |
|--------------------------------------------------|----------------|
| Rated voltage