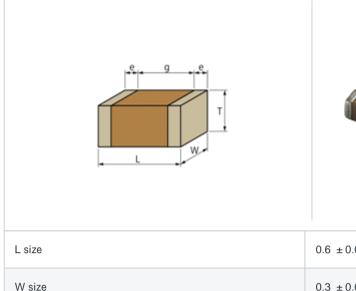

## Shape

| L size                                | 0.6 ±0.03mm  |
|---------------------------------------|--------------|
| W size                                | 0.3 ±0.03mm  |
| T size                                | 0.3 ±0.03mm  |
| External terminal width e             | 0.1 to 0.2mm |
| Distance between external terminals g | 0.2mm min.   |
| Size code in inch(mm)                 | 0201 (0603)  |