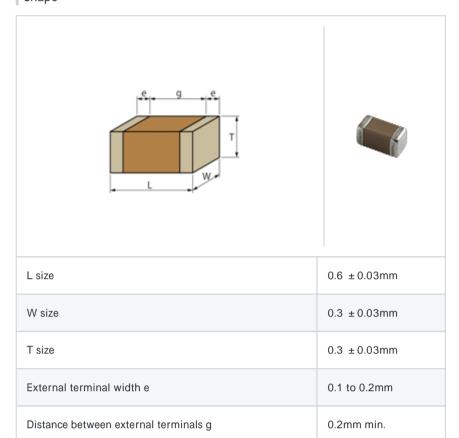

# GRM0336S1E560JD01#

"#" indicates a package specification code.









< List of part numbers with package codes >  ${\sf GRM0336S1E560JD01D}\ ,\ {\sf GRM0336S1E560JD01W}\ ,\ {\sf GRM0336S1E560JD01J}$ 

## Shape



## References

| Packaging | Specifications                                             | Minimum quantity |
|-----------|------------------------------------------------------------|------------------|
| D         | 180mm Paper taping                                         | 15000            |
| J         | 330mm Paper taping                                         | 50000            |
| W         | 180mm Paper taping (W8P1*) * Width: 8mm, Pocket pitch: 1mm | 30000            |

| Mass (typ.) |        |  |
|-------------|--------|--|
| 1 piece     | 0.33mg |  |
| 180mm Reel  | 118g   |  |

## Specifications

Size code in inch(mm)

| Capacitance                                      | 56pF ±5%      |
|--------------------------------------------------|---------------|
| Rated voltage