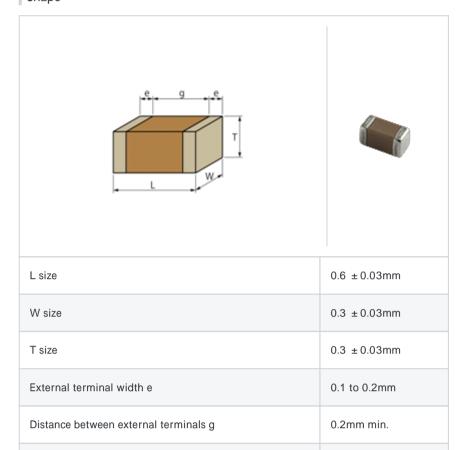

# GRM0336S1E4R9CD01#

"#" indicates a package specification code.





< List of part numbers with package codes >  ${\sf GRM0336S1E4R9CD01D}\ ,\ {\sf GRM0336S1E4R9CD01W}\ ,\ {\sf GRM0336S1E4R9CD01J}$ 

### Shape



#### References

| Packaging | Specifications                                              | Minimum quantity |
|-----------|-------------------------------------------------------------|------------------|
| D         | 180mm Paper taping                                          | 15000            |
| J         | 330mm Paper taping                                          | 50000            |
| W         | 180mm Paper taping (W8P1*)  * Width: 8mm, Pocket pitch: 1mm | 30000            |

| Mass (typ.) |        |  |
|-------------|--------|--|
| 1 piece     | 0.33mg |  |
| 180mm Reel  | 118g   |  |

## Specifications

Size code in inch(mm)

| Capacitance                                      | 4.9pF ± 0.25pF |
|--------------------------------------------------|----------------|
| Rated vo