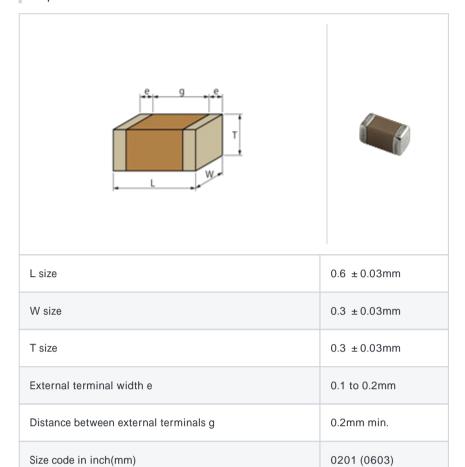

# GRM0336S1E4R2CD01#

"#" indicates a package specification code.





< List of part numbers with package codes >  ${\sf GRM0336S1E4R2CD01D}\ ,\ {\sf GRM0336S1E4R2CD01W}\ ,\ {\sf GRM0336S1E4R2CD01J}$ 

## Shape



### References

| Packaging | Specifications                                              | Minimum quantity |
|-----------|-------------------------------------------------------------|------------------|
| D         | 180mm Paper taping                                          | 15000            |
| J         | 330mm Paper taping                                          | 50000            |
| W         | 180mm Paper taping (W8P1*)  * Width: 8mm, Pocket pitch: 1mm | 30000            |

| Mass (typ.) |        |  |
|-------------|--------|--|
| 1 piece     | 0.33mg |  |
| 180mm Reel  | 118g   |  |

### Specifications

| Capacitance                                      | 4.2pF ± 0.25pF |
|--------------------------------------------------|----------------|
| Rated voltage