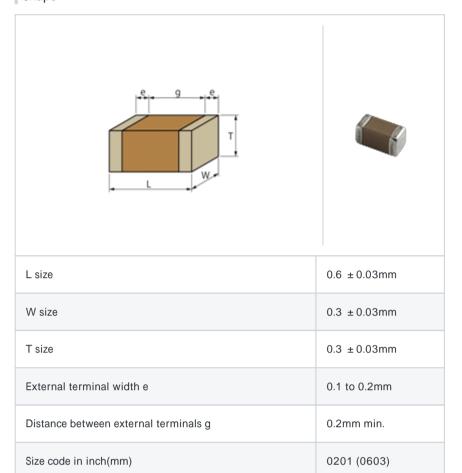

# GRM0336S1E470GD01#

"#" indicates a package specification code.







< List of part numbers with package codes >  ${\sf GRM0336S1E470GD01D}\ ,\ {\sf GRM0336S1E470GD01W}\ ,\ {\sf GRM0336S1E470GD01J}$ 

## Shape



#### References

| Packaging | Specifications                                             | Minimum quantity |
|-----------|------------------------------------------------------------|------------------|
| D         | 180mm Paper taping                                         | 15000            |
| J         | 330mm Paper taping                                         | 50000            |
| W         | 180mm Paper taping (W8P1*) * Width: 8mm, Pocket pitch: 1mm | 30000            |

| Mass (typ.) |        |  |
|-------------|--------|--|
| 1 piece     | 0.33mg |  |
| 180mm Reel  | 118g   |  |

# Specifications

| Capacitance                                      | 47pF ± 2%     |
|--------------------------------------------------|---------------|
| Rated voltage