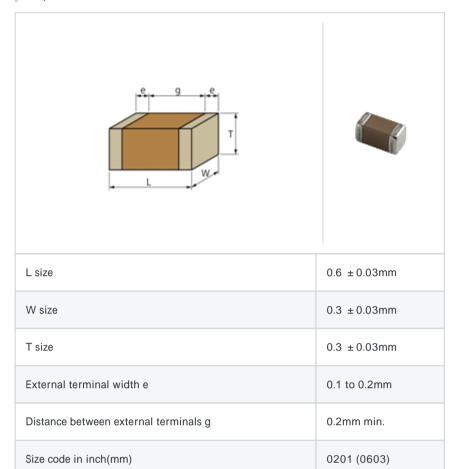

# GRM0336S1E3R8CD01#

"#" indicates a package specification code.







< List of part numbers with package codes >  ${\sf GRM0336S1E3R8CD01D}\ ,\ {\sf GRM0336S1E3R8CD01W}\ ,\ {\sf GRM0336S1E3R8CD01J}$ 

#### Shape



### References

| Packaging | Specifications                                              | Minimum quantity |
|-----------|-------------------------------------------------------------|------------------|
| D         | 180mm Paper taping                                          | 15000            |
| J         | 330mm Paper taping                                          | 50000            |
| W         | 180mm Paper taping (W8P1*)  * Width: 8mm, Pocket pitch: 1mm | 30000            |

| Mass (typ.) |        |  |
|-------------|--------|--|
| 1 piece     | 0.33mg |  |
| 180mm Reel  | 118g   |  |

## Specifications

| Capacitance                                      | 3.8pF ± 0.25pF |
|--------------------------------------------------|----------------|
| Rated voltage