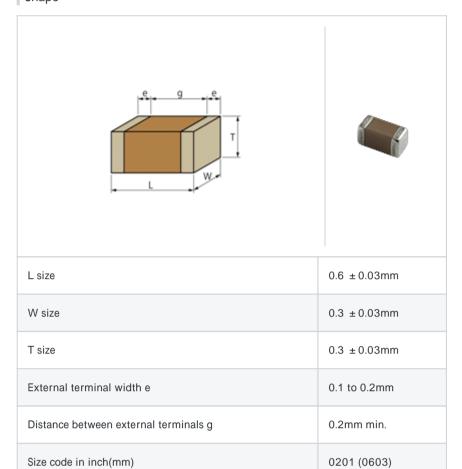

# GRM0336S1E3R2CD01#

"#" indicates a package specification code.





< List of part numbers with package codes >  $\mathsf{GRM0336S1E3R2CD01D} \ , \ \mathsf{GRM0336S1E3R2CD01W} \ , \ \mathsf{GRM0336S1E3R2CD01J}$ 

## Shape



## References

| Packaging | Specifications                                              | Minimum quantity |
|-----------|-------------------------------------------------------------|------------------|
| D         | 180mm Paper taping                                          | 15000            |
| J         | 330mm Paper taping                                          | 50000            |
| W         | 180mm Paper taping (W8P1*)  * Width: 8mm, Pocket pitch: 1mm | 30000            |

| Mass (typ.) |        |  |
|-------------|--------|--|
| 1 piece     | 0.33mg |  |
| 180mm Reel  | 118g   |  |

## Specifications

| Capacitance                                      | 3.2pF ± 0.25pF |
|--------------------------------------------------|----------------|
| Rated voltage