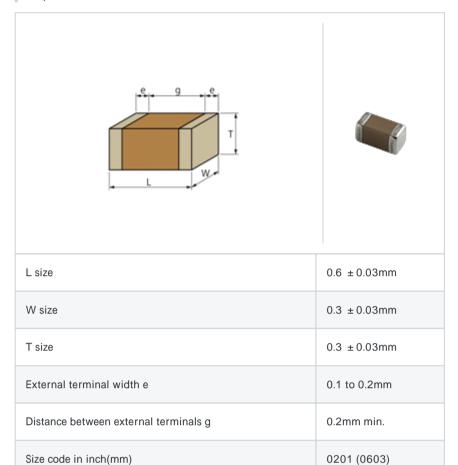

#### Shape

## Specifications

Size code in inch(mm)

| Capacitance                                      | 33pF ± 2%     |
|--------------------------------------------------|---------------|
| Rated voltage                                    | 25Vdc         |
| Temperature characteristics (complied standard)  | S2H(EIA)      |
| Temperature coefficient                          | -330 ± 60ppm/ |
| Temperature range of temperature characteristics | 25 to 85      |
| Operating temperature range                      | -55 to 125    |